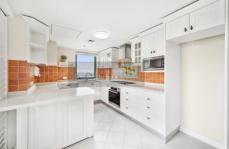

- Generous and ambient open plan living & dining area extends to sun-drenched balcony
- Flooded with streaming rays of northern sunshine
- Timber flooring throughout, plantation shutters
- Deluxe kitchen with 'Miele' appliances
- All bedrooms with built-in robes and master ensuite
- Air conditioning, internal laundry, powder room
- 1 security carspaces and 24/7 concierge service
- State of the art resort style facilities, heated pool, tennis