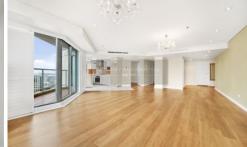

- Generous and ambient open plan living & dining area extends to sun-drenched balcony
- Flooded with streaming rays of northern sunshine
- Timber flooring throughout, plantation shutters
- Deluxe kitchen with 'Miele' appliances
- All bedrooms with built-in robes and master ensuite
- Air conditioning, internal laundry, powder room
- 1 security carspaces and 24/7 concierge service
- State of the art resort style facilities, heated pool, tennis