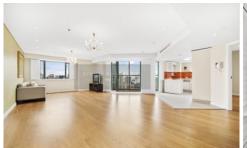

- Generous and ambient open plan living & dining area extends to sun-drenched balcony
- Flooded with streaming rays of northern sunshine
- Timber flooring throughout, plantation shutters
- Deluxe kitchen with 'Miele' appliances
- All bedrooms with built-in robes and master ensuite
- Air conditioning, internal laundry, powder room
- 1 security carspaces and 24/7 concierge service
- State of the art resort style facilities, heated pool, tennis