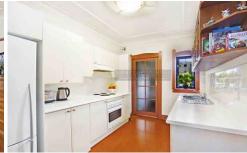

## 77 Belgrave Street Cremorne NSW

More like a semi in layout and ambience, this character-filled Art Deco apartment is set on the ground floor of a charming 1920s block of four. Facing north, its beautifully presented interiors are graced with original period details and open out to a private entertainer's courtyard with convenient separate entry. Located on the fringe of cosmopolitan Neutral Bay village, it's a brief stroll to premier shopping, dining and entertainment with easy access to the CBD and North Sydney.