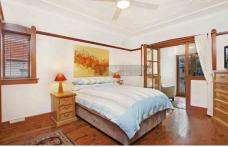

- \* Secure terrazzo foyer, elegant traditional entry hall
- \* Unfurnished
- \* 2 double beds with built-ins including a king sized main
- \* Sunroom/sitting room with Spanish terracotta flooring
- \* Sunlit living/dining, feature fireplace, ornate ceilings