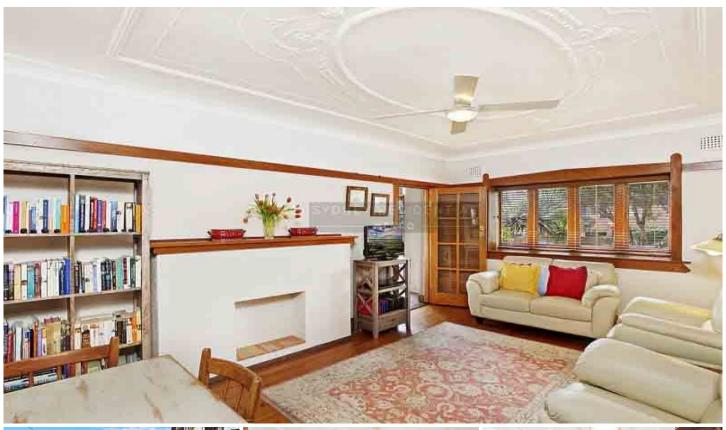

## 77 Belgrave Street Cremorne NSW

More like a semi in layout and ambience, this character-filled Art Deco apartment is set on the ground floor of a charming 1920s block of four. Facing north, its beautifully presented interiors are graced with original period details and open out to a private entertainer's courtyard with convenient separate entry. Located on the fringe of cosmopolitan Neutral Bay village, it's a brief stroll to premier shopping, dining and entertainment with easy access to the CBD and North Sydney.

- \* Secure terrazzo foyer, elegant traditional entry hall
- \* Unfurnished
- \* 2 double beds with built-ins including a king sized main
- \* Sunroom/sitting room with Spanish terracotta flooring
- \* Sunlit living/dining, feature fireplace, ornate ceilings