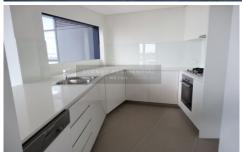

- South facing 94 sqm 2 bedroom apartment with district views
- Open plan living and dining extend to sunlit winter garden
- Gourmet kitchen with 'Miele' stainless steel gas appliances
- Deluxe bathroom, internal laundry
- Reverse cycle air-conditioning & audio visual intercom