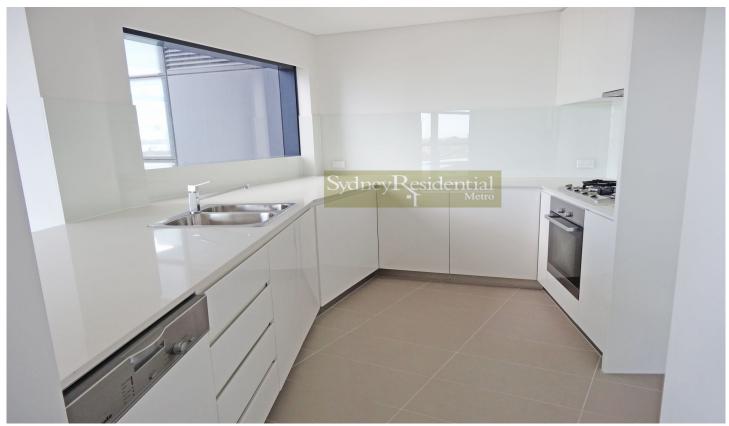

- South facing 94 sqm 2 bedroom apartment with district views
- Open plan living and dining extend to sunlit winter garden
- Gourmet kitchen with 'Miele' stainless steel gas appliances
- Deluxe bathroom, internal laundry
- Reverse cycle air-conditioning & audio visual intercom