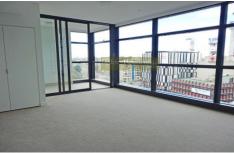

- South facing 94 sqm 2 bedroom apartment with district views
- Open plan living and dining extend to sunlit winter garden
- Gourmet kitchen with 'Miele' stainless steel gas appliances
- Deluxe bathroom, internal laundry
- Reverse cycle air-conditioning & audio visual intercom