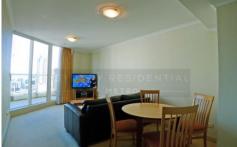

- \* Spacious open plan lounge/dining lead to balcony with views
- \* Modern gas kitchen with granite bench
- \* Generous bedrooms with balcony access and built-in
- \* Fully tiled bathroom & separate laundry
- \* Ducted air conditioning
- \* Fully furnished
- \* Resort facilities & 24 hour security