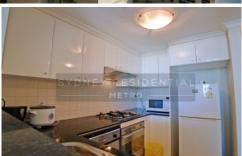

- \* Spacious open plan lounge/dining lead to balcony with views
- \* Modern gas kitchen with granite bench
- \* Generous bedrooms with balcony access and built-in
- \* Fully tiled bathroom & separate laundry
- \* Ducted air conditioning
- \* Fully furnished
- \* Resort facilities & 24 hour security