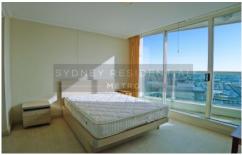

- Combined lounge & dining lead to balcony with views to Darling Harbour
- Interiors awash with ambient afternoon sun throughout
- Generous bedrooms with balcony access and built-in
- Open kitchen with granite top and gas appliances
- Full brick construction; R/C air-conditioning
- Fully furnished
- Full facilities which include indoor heated pool, sauna & gymnasium