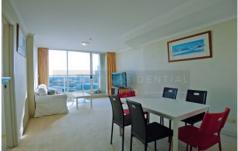

- Combined lounge & dining lead to balcony with views to Darling Harbour
- Interiors awash with ambient afternoon sun throughout
- Generous bedrooms with balcony access and built-in
- Open kitchen with granite top and gas appliances
- Full brick construction; R/C air-conditioning
- Fully furnished
- Full facilities which include indoor heated pool, sauna & gymnasium