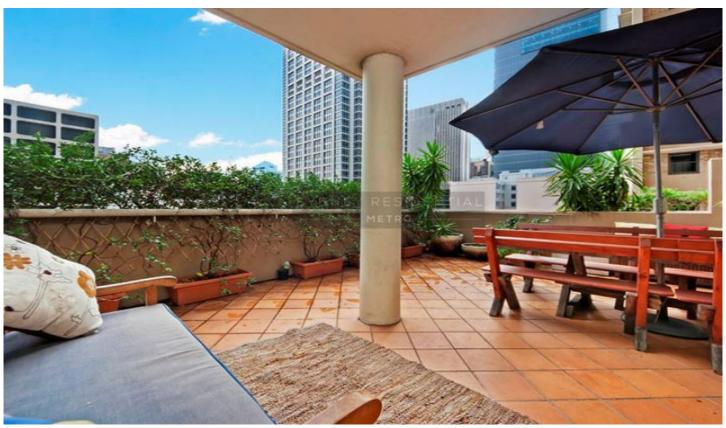

## Level 8/197 Castlereagh Street Sydney NSW

This beautifully furnished two bedroom apartment with parking presents a rare offering in the absolute centre of the City. It occupies a trendy cosmopolitan locale with everything at your doorstep

## Property Features;

- \* Polished Timber flooring throughout
- \* Large bedroom with built in robes
- \* Renovated Kitchen with quality stainless steel appliances and breakfast bar
- \* Fully ducted air conditioning
- \* Open plan living/dining area leads to terraces
- \* Internal laundry with washer and dryer
- \* 24 hour building concierge