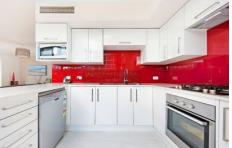

## Property Features;

- \* Polished Timber flooring throughout
- \* Large bedroom with built in robes
- \* Renovated Kitchen with quality stainless steel appliances and breakfast bar
- \* Fully ducted air conditioning
- \* Open plan living/dining area leads to terraces
- \* Internal laundry with washer and dryer
- \* 24 hour building concierge