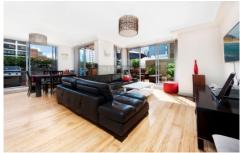

## Level 8/197 Castlereagh Street Sydney NSW

This beautifully furnished two bedroom apartment with parking presents a rare offering in the absolute centre of the City. It occupies a trendy cosmopolitan locale with everything at your doorstep

## Property Features;

- \* Polished Timber flooring throughout
- \* Large bedroom with built in robes
- \* Renovated Kitchen with quality stainless steel appliances and breakfast bar
- \* Fully ducted air conditioning
- \* Open plan living/dining area leads to terraces
- \* Internal laundry with washer and dryer
- \* 24 hour building concierge