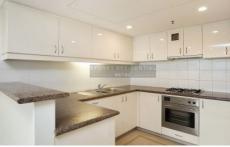

## Property features;

- Spacious living and dining leading to large balcony
- Reverse cycle air-conditioning
- Open kitchen with gas cooking
- Internal laundry
- Intercom access
- 24 hour concierge and security service
- 2 car spaces (tandem)