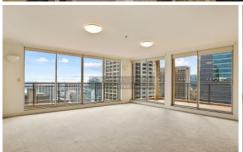

## Property features;

- Spacious living and dining leading to large balcony
- Reverse cycle air-conditioning
- Open kitchen with gas cooking
- Internal laundry
- Intercom access
- 24 hour concierge and security service
- 2 car spaces (tandem)