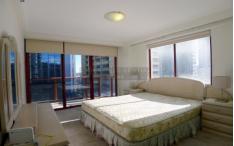

The apartment has 2 large sun drenched bedrooms, the main with a walk-in-robe and ensuite, and 2nd bedroom has built in wardrobes.

2 🗀 2 🔓 1 🗬

**Type**: Apartment

**View :** https://www.srmetro.com.au/lease/nsw/sydney-cit y/sydney/residential/apartment/5716696