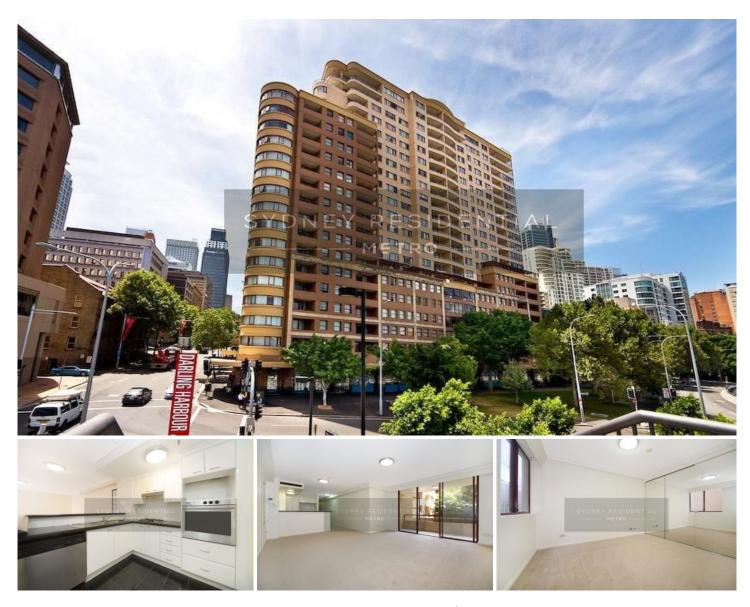

## Level 3/158 Day Street Sydney NSW

Enjoying the pleasant garden outlook, this impeccably clean apartment is a must see for any decent home renters.

As part of the unmatched convenient Millennium Towers complex in the city hub and within minutes walk to trendy Cockle Bay; close proximity to shopping, Town Hall Station, Darling Harbour and all other Sydney's best attractions, this delightful well maintained apartment is ready to move in and enjoy.

The open plan apartment features a large rectangular living and dining area floating to the balcony with leafy outlook, spacious double size bedrooms with large built in robes and reverse cycle air-conditioning.

## 2 🛤 2 📛 1 🚘

| Туре     |      | : | Ap |
|----------|------|---|----|
| Building | Size | • | 10 |

View

- partment 102 sqm

: https://www.srmetro.com.au/lease/nsw/s ydney-city/sydney/residential/apartment/ 5716695