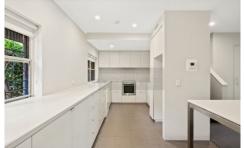

This apartment features:

- Unfurnished
- Exceptionally spacious dual level living
- Huge, versatile open-plan lounge and dining space
- CaesarStone kitchen with stainless steel appliances
- Upstairs garden terrace with unique outlook towards CBD
- Master bedroom with walk-in and glass doors open to terrace