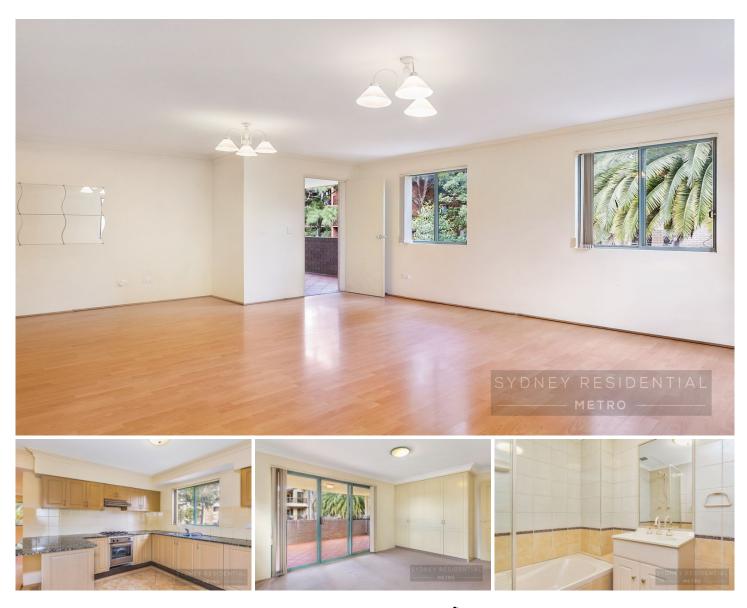

## 20 Belmore Street Burwood NSW

Exceptionally private and peaceful, this wonderful top floor apartment offers sophisticated living in one of Burwood's most sought-after streets. It shares only one common wall and showcases light and airy interiors that include an expansive living + dining area., terrace sized balcony and a house sized gas kitchen. A short stroll to Burwood station, Westfield shopping, dining and cafes, it promises a high quality lifestyle. Naturally a security carspace is included with this apartment.