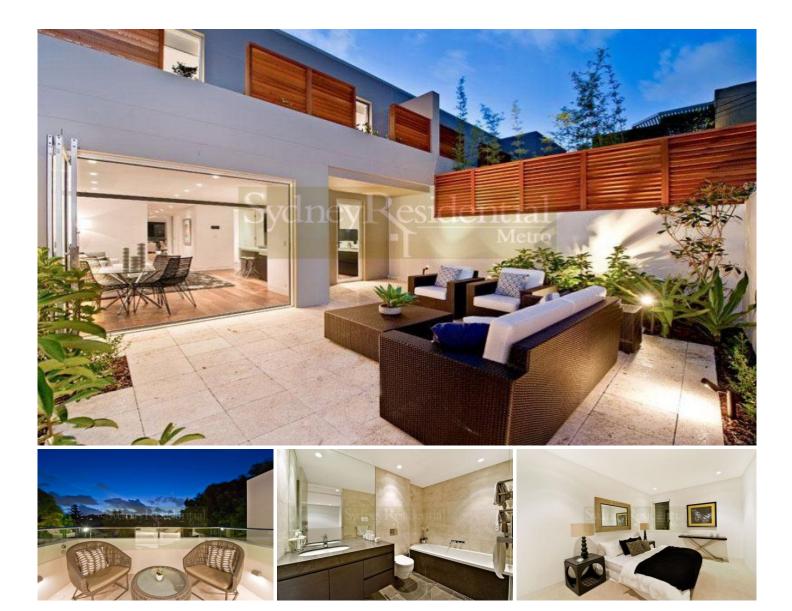

## 18-20 Carlotta Road Double Bay NSW

Bayside positioned and imaginatively designed with fastidious attention to details, this family home maximises space, light, security and privacy. Enhancing its streamlined spaces with top-of-the-range finishes, large areas of glass and clever storage solutions, the family-sized floorplan flows indoors and out.

- Level access is ensured by private lift from double security garage to home's 2 upper floors

- Opulent master suite with travertine private balcony, b/ins & dressing area, flat screen TV & indulgent marble ensuite bathroom (deep bath, sep shower)

- 2nd master or guest suite with b/ins & marble ensuite bathroom

- 2 additional double bedrooms, both with b/ins