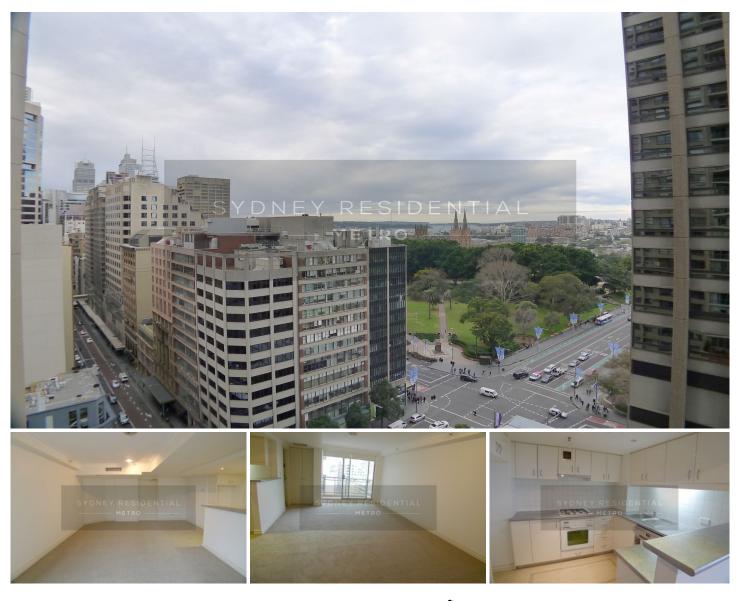

## Level 16/197 Castlereagh Street Sydney NSW

Desirably located in the heart of the CBD, this studio apartment with all amenities at the doorstep. This apartment features air-conditioning, open kitchen with gas cooking, internal laundry, balcony, intercom access, 24 hour concierge and security service.

Everything that you need from city living is here at Victoria Towers!

Near New Paint and Carpet! Modern Kitchen Modern Bathroom Internal Laundry Gas Appliances Close to Transport & Shops

For full version visit the website