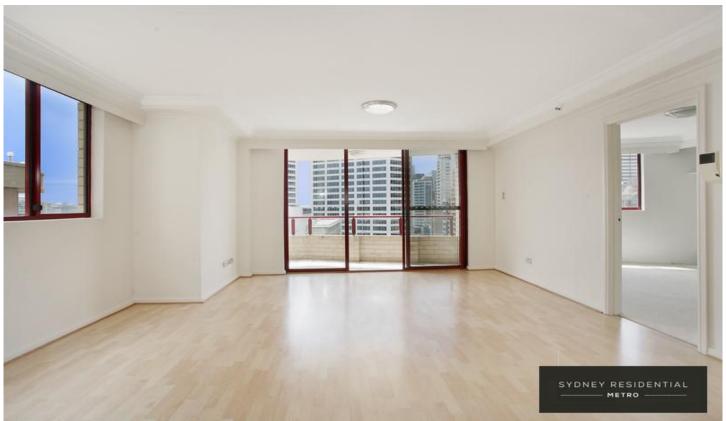

## 289 Sussex Street Sydney NSW

Ideally positioned on the Northwest corner this fabulous 2 bedroom apartment offers privacy and fantastic views over the city and Darling Harbour.

- Open plan living/dining flow to sunlit North facing balcony
- Enclosed kitchen with stainless steel appliances and gas cooking
- Master bedroom with ensuite and built-ins
- Full brick construction; air-conditioning
- Indoor heated pool, sauna, gym & games room
- Optional Lock up garage with storage for an extra \$50.00 pw