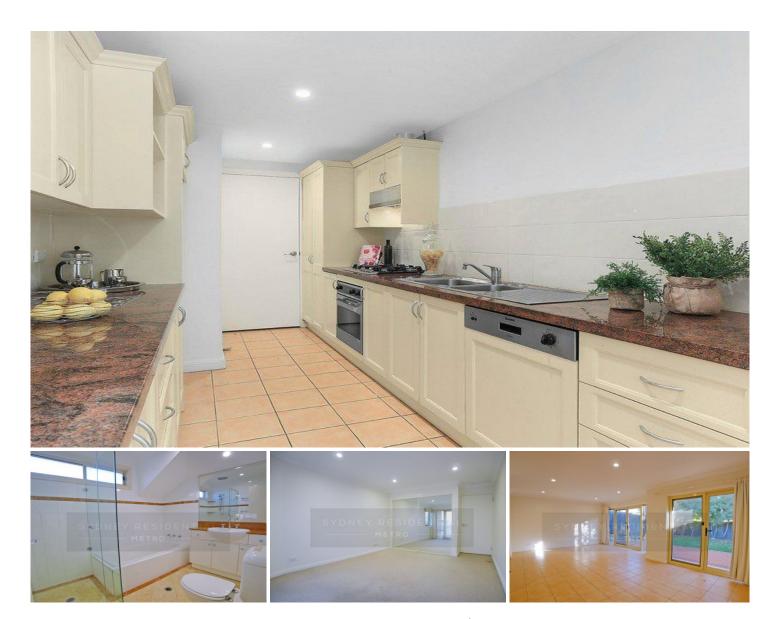

- Functional layout incorporates combined lounge and dining

- Open plan living flows to outdoor entertaining area
- Granite gas kitchen with stainless steel appliances

- Main bedroom includes built-in and opens onto private balcony

- Internal laundry & guest toilet

Private court garden perfect for outdoor entertaining
Air conditioning, indoor and outdoor gas points, alarm system