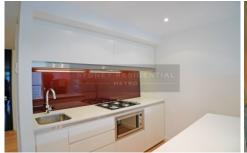

## Features:

- Contemporary open plan living with timber flooring
- Chic elegant kitchen with stainless steel gas appliances
- Fully ducted air-conditioning
- Internal laundry
- Indoor/outdoor 50m heated swimming pool and adjoining 20m pool.
- Expansive gymnasium with separate cardio and weight rooms
- Two intimate theatrettes