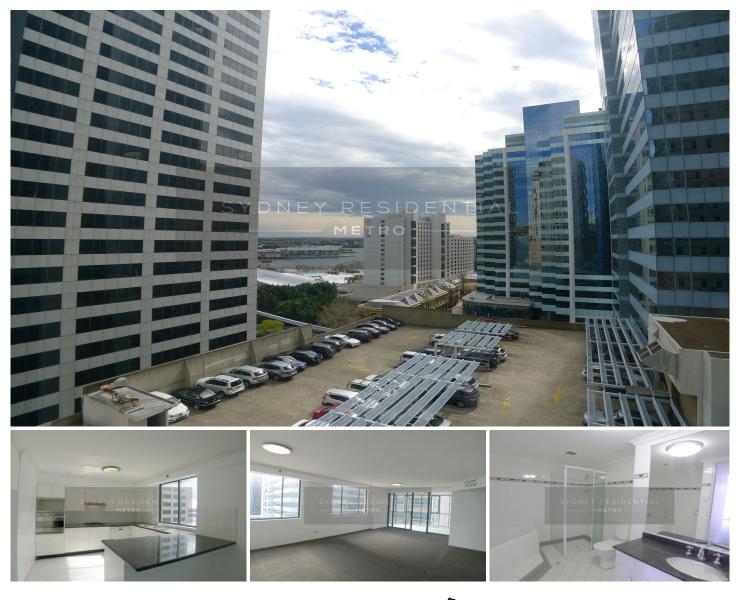

## 222 Sussex Street Sydney NSW

Superbly situated in a popular mid town location opposite Cockle Bay, with easy stroll to QVB, Centre Point and Town Hall, this renovated large 2 bedroom apartment features a desirable floor plan aglow with refreshing morning sunlight and enjoys the privacy of the corner position with minimal common wall and only 4 lots on each floor. Convenient city living just moments from public transport and all that Sydney has to offer.

## Features:

- \* 2 generous size bedrooms with built-in robes
- \* 2 modern Bathroom (master ensuite)
- \* Open kitchen with gas cooking and s/s appliances
- \* Spacious living area leading to balcony/sunroom