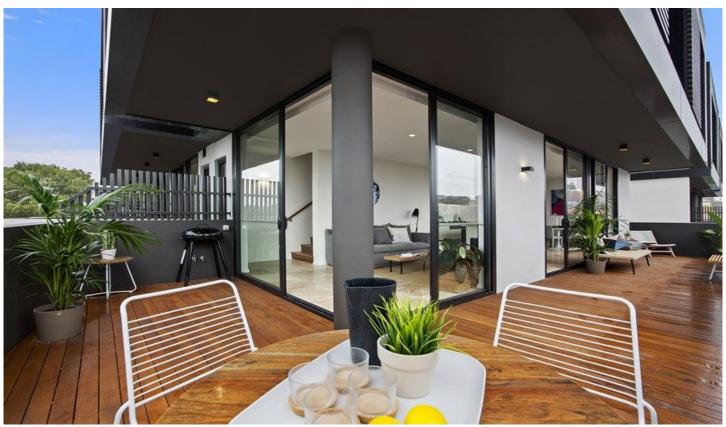

## 2-6 Goodwood Street Kensington NSW

Lifestyle - Bathed in the dappled light of a north-eastern aspect and overlooking the soaring trees and manicured level lawns of the Kokoda Memorial Park, this exceptional apartment defines luxurious executive living. The perfect blend of location, The Chelsea is the ultimate address for vibrant living.

- 2 bedroom with built-ins lead to balcony and main with ensuite
- Large open plan living flows to large entertainer's terrace
- State of the art kitchen with quality fittings and fixtures
- Dual level living, bedrooms separated from living space
- Deluxe bathroom is fully tiled and comes with a incorporating laundry
- Ample storage and side by side undercover security