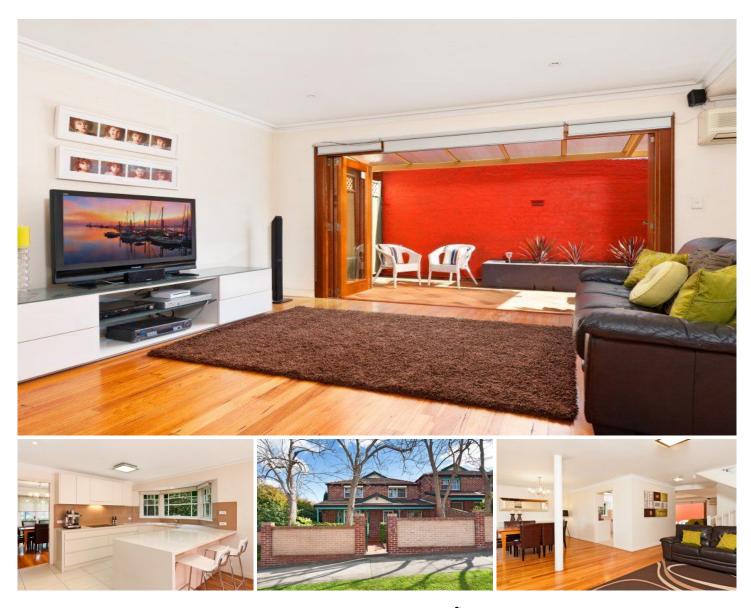

## **30 Foster Street Leichhardt NSW**

Located in a popular part of Leichhardt this spacious townhouse has been tastefully renovated to deliver an effortless family lifestyle. In an ultra-convenient setting, it is just footsteps to Leichhardt Market Place, cafes, eateries, city buses, Light Rail and a few moments to the CBD West link.

\* Generous lounge, dining and casual living spaces are fresh and bathed with natural light

\* Caesar Stone kitchen with Miele appliances, breakfast bar and a dishwasher

\* Glass bi-folds open to reveal a private court garden perfect for outdoor entertaining

- \* Generous master suite and two bedrooms with built-ins.
- \* An abundance of storage including under stair