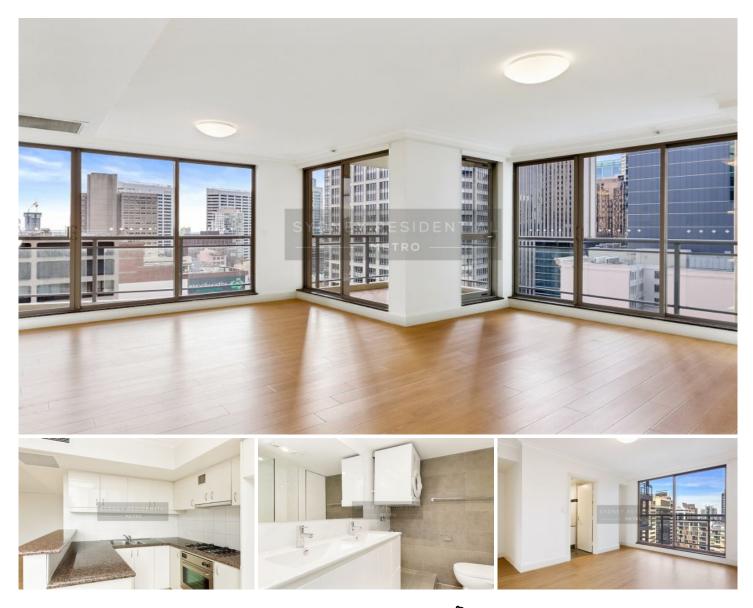

## Level 16/197 Castlereagh Street Sydney NSW

Desirably positioned between Town Hall and Hyde Park with unmatched convenience, this newly renovated two bedroom apartment in the well managed Victoria Tower is a must have for any decent residents. It is so central that all amenities are at the doorstep!

- Brand new floating timber flooring throughout
- Brand new bathrooms, flameless shower screens
- Large L-shape living and dining open to sunlit balcony

- A great sense of City living with seemless souround windows

- 2 bedrooms with built in robes, master ensuite
- Master bedroom with access to balcony
- Gourmet kitchen with stainless steel gas appliances
- Integrated laundry and bathroom facilities