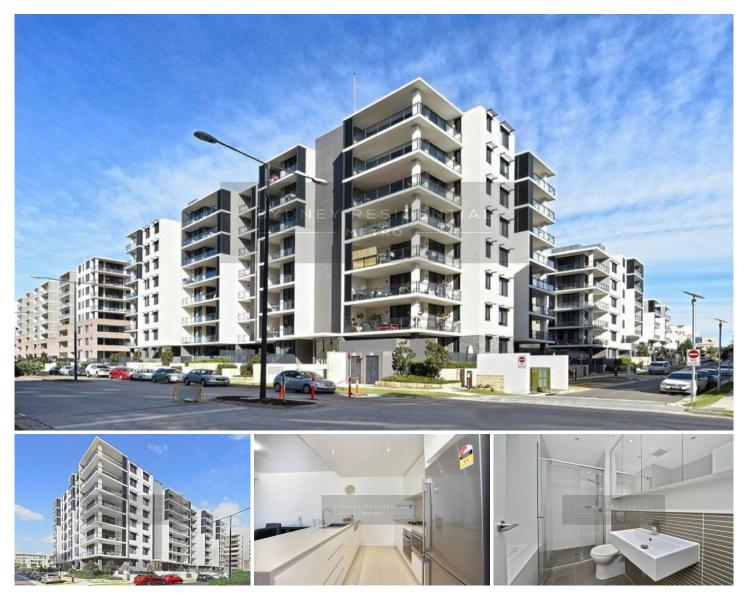

## Level 4/14 Baywater Drive Wentworth Point NSW

Near new, well lit two bedroom apartment in the Messina building, situated in Wentworth point. This apartment sits within walking distance to all amenities & is located in a family friendly and safe neighborhood.

\* Two spacious bedrooms, both bedrooms with access to balcony

- \* Walk in wardrobe & ensuite to master
- \* Built in wardrobe in second bedroom
- \* Freshly Painted
- \* Internal laundry
- \* Open plan living
- \* Quality designer kitchen & bathrooms

\* Stainless steel appliances (Dishwasher, Built in microwave, gas stove & oven)

## 2 🛤 2 🚰 1 🚘

| Туре                 | : |
|----------------------|---|
| <b>Building Size</b> | : |

View

- : Apartment
- Size : 107 sqm
  - : https://www.srmetro.com.au/lease/nsw/i nner-west/wentworth-point/residential/ap artment/5716670