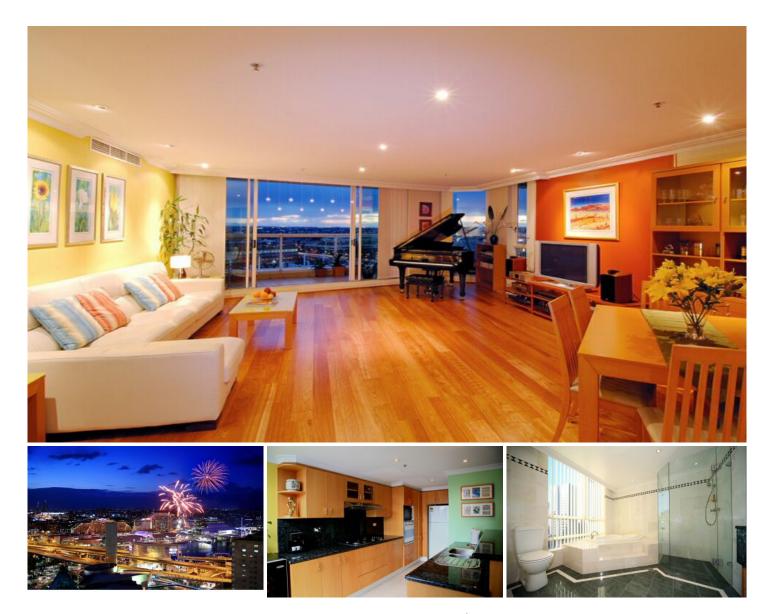

## 348 Sussex Street Sydney NSW

Immersed in the vibrant city lifestyle, this 257sqm 2 storey penthouse apartment is set within moments to Town Hall and World Square Shopping. Short stroll to Darling Harbour & cafes within easy reach, this superb location gives immediate access to the best Sydney has to offer.

- Open plan living & dining open to full width wrap around balcony

- 4 generous bedrooms, 3 bathrooms, master ensuite & walk-in robes

- Granite kitchen equipped with stainless steel gas appliances

- Ducted air-con, internal laundry
- Security parking, gym & pool facilities