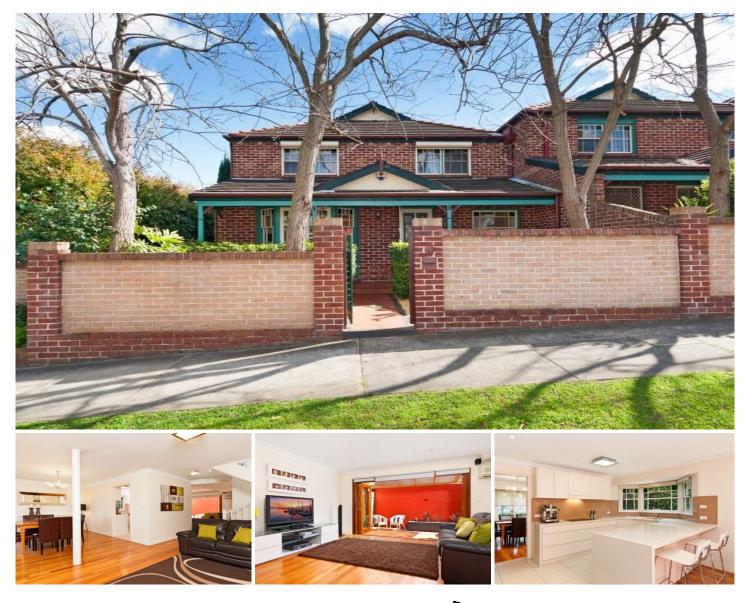

## **30 Foster Street Leichhardt NSW**

Located in a popular part of Leichhardt this spacious townhouse has been tastefully renovated to deliver an effortless family lifestyle. In an ultra-convenient setting, it is just footsteps to Leichhardt Market Place, cafes, eateries, city buses, Light Rail and a few moments to the CBD West link.

\* Generous lounge, dining and casual living spaces are fresh and bathed with natural light

\* Caesar Stone kitchen with Miele appliances, breakfast bar and a dishwasher

\* Glass bi-folds open to reveal a private court garden perfect for outdoor entertaining

- \* Generous master suite and two bedrooms with built-ins.
- \* An abundance of storage including under stair