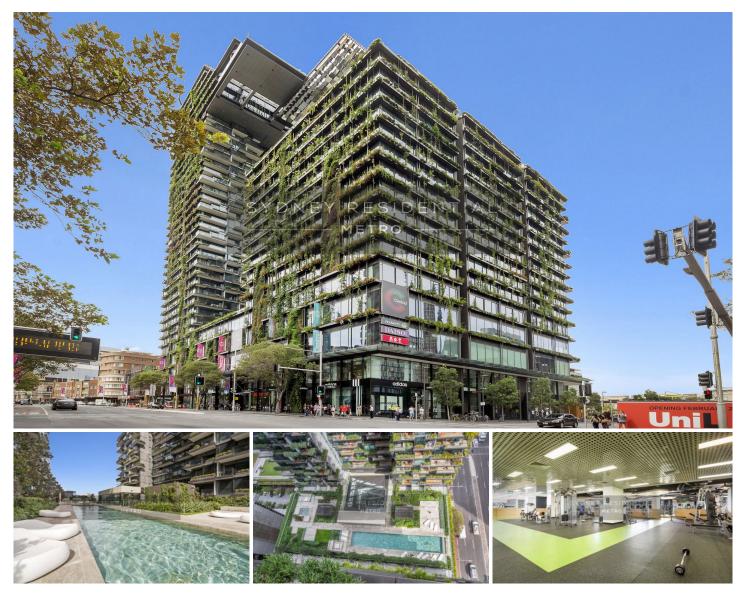

## Level 6/2 Chippendale Way Sydney NSW

Near new stunning studio apartment designed by renowned French architect Jean Nouvel and interior design by William Smart.

Rent includes both Gas & Electricity.

Features:

- Chic elegant kitchen
- Fully ducted air-conditioning
- Storage
- 24hr Concierge
- Wired for high definition TV & high speed broadband

Top location and door step to UTS, Sydney University,

For full version visit the website