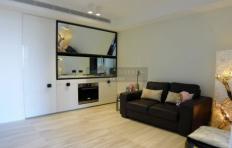

- Bedroom with built-in wardrobe
- Tiled living/dining area leads to balcony
- Open kitchen with Miele appliances
- Air-conditioning
- Internal laundry
- Quality sun block blinds on every window and movable external louver shutters
- National Broadband Network Fibre internet available
- Video intercom security access
- Common landscape garden, with Bbq area and excellent residents' gymnasium