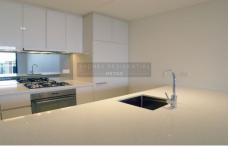

Large bedrooms with mirrored built-in wardrobes Gas kitchen with Smeg appliances and dishwasher Open-plan, fully carpeted living and dining areas Full-width balconies, many with stunning city or district views