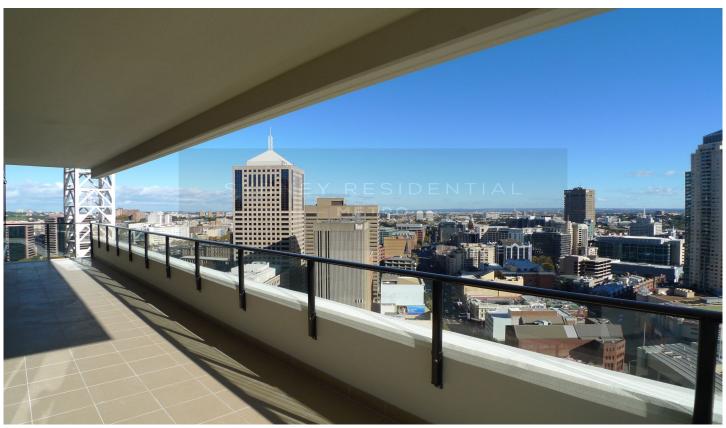

## 710 George Street Sydney NSW

Conveniently located right at the heart of the city with buses and light rail at door. Only short stroll to Town Hall and Central railway station.

- Functional floorplan with open plan living & dining
- Deluxe kitchen with stone benchtop & stainless steel appliances
- 2 well appointed bathrooms, master ensuite
- Large wrap around balcony
- Built in robes
- Downlights to living, kitchen & bathroom
- Internal laundry
- Ducted reverse cycle air-conditioning
- Audio/Visual intercom
- 2 Security Carspaces