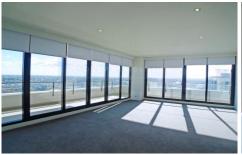

## 710 George Street Sydney NSW

Conveniently located right at the heart of the city with buses and light rail at door. Only short stroll to Town Hall and Central railway station.

- Functional floorplan with open plan living & dining
- Deluxe kitchen with stone benchtop & stainless steel appliances
- 2 well appointed bathrooms, master ensuite
- Large wrap around balcony
- Built in robes
- Downlights to living, kitchen & bathroom
- Internal laundry
- Ducted reverse cycle air-conditioning
- Audio/Visual intercom
- 2 Security Carspaces