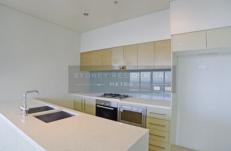

## 710 George Street Sydney NSW

Conveniently located right at the heart of the city with buses and light rail at door. Only short stroll to Town Hall and Central railway station.

- Functional floorplan with open plan living & dining
- Deluxe kitchen with stone benchtop & stainless steel appliances
- 2 well appointed bathrooms, master ensuite
- Large wrap around balcony
- Built in robes
- Downlights to living, kitchen & bathroom
- Internal laundry
- Ducted reverse cycle air-conditioning
- Audio/Visual intercom
- 2 Security Carspaces