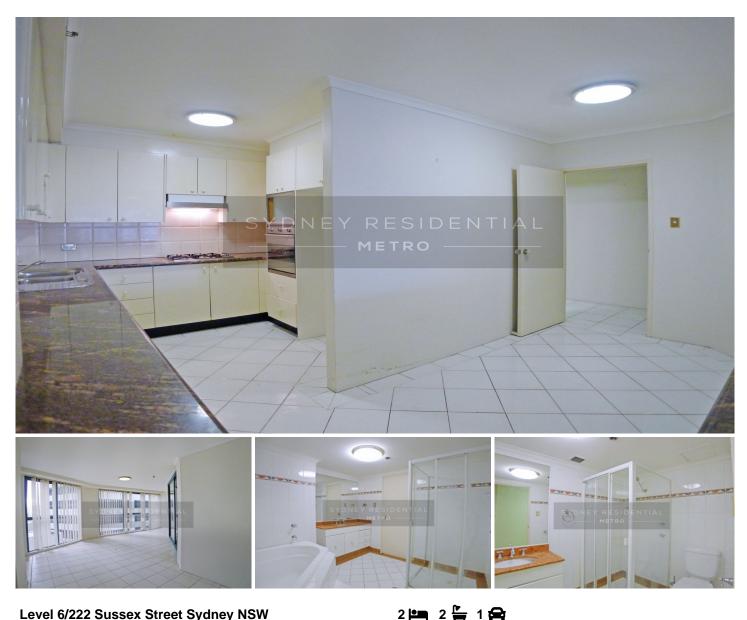

## Level 6/222 Sussex Street Sydney NSW

Superbly situated in a premium mid town location opposite Cockle Bay, with easy stroll to QVB, Town Hall and Barangaroo this property features an enviable floor plan with 147sqm of living space and enjoys the privacy of the corner position with minimal common wall and only 4 lots on each floor.

## Features:

- \* 2 Generous size bedrooms with built-in robes
- \* Spacious living area leading to balcony/sunroom
- \* Eat-in kitchen with gas cooking and s/s appliances
- \* Large glass enclosed study/sun room for extra entertainment
- \* 2 Modern bathrooms (master ensuite)