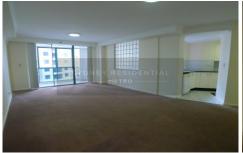

## 61/414 Pitt Street Sydney NSW

- Spacious bedrooms with built in robes (master ensuite)
- Separate kitchen with granite top and gas cooking
- Open living and dining area leading to sunroom
- Air-conditioning
- Internal laundry
- Valuable lock up garage
- Intercom access and 24 hour concierge

Full use of 5 star recreational facilities includes heated pool, gymnasium, sauna.....

Internal Laundry; Close to Shops; Close to Transport; Gas; Modern Bathroom; LUG; Security; Built-In Wardrobes; Air Conditioning/Heating;Sunroom