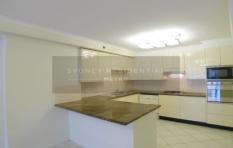

## Features:

- \* 2 generous size bedrooms with built-in robes & balcony access
- \* Extra sun room/winter garden filled with natural light
- \* Open plan living area with timber flooring
- \* 2 modern bathrooms (master ensuite)
- \* Gourmet kitchen with gas cooking and s/s appliances
- \* Internal Laundry