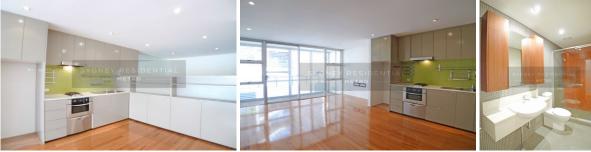

## Level 2/241 Crown Street Sydney NSW

At the door step of Oxford Street and a short walk to the CBD is this modern unfurnished 1 bedroom apartment.

This property features:

- \* Double bedroom with built-in robes
- \* Combined living/dining area with timber flooring leading to balcony
- \* Open kitchen with gas cooking & ample cupboard space
- \* Contemporary bathroom with concealed laundry
- \* Common rooftop terrace