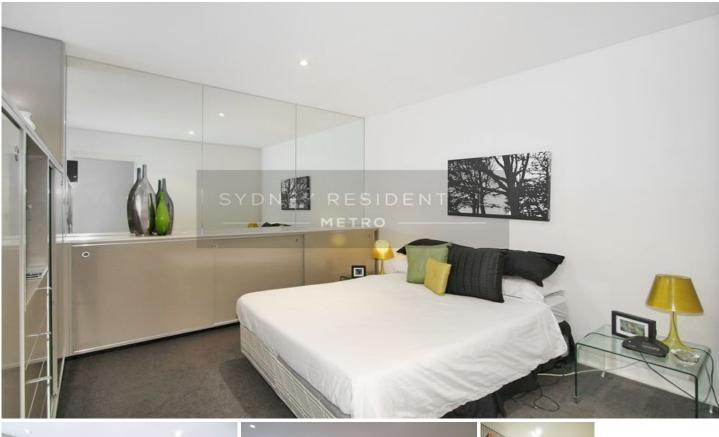

## Level 2/241 Crown Street Sydney NSW

At the door step of Oxford Street and a short walk to the CBD is this modern unfurnished 1 bedroom apartment.

This property features:

- \* Double bedroom with built-in robes
- \* Combined living/dining area with timber flooring leading to balcony
- \* Open kitchen with gas cooking & ample cupboard space
- \* Contemporary bathroom with concealed laundry
- \* Common rooftop terrace