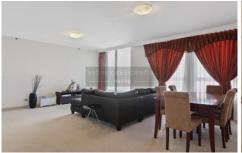

- Spacious 2 bedroom apartment both with built in robes
- Open plan living & dining extend to sunlit entertaining balcony
- Full brick construction; 2.7m ceiling
- Master ensuite with windows
- Deluxe kitchen with granite top & stainless steel appliances
- Ducted air, internal laundry
- Full facilities which include heated pool, gymnasium,