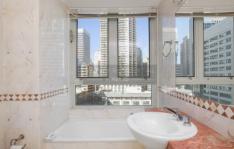

- Spacious 2 bedroom apartment both with built in robes
- Open plan living & dining extend to sunlit entertaining balcony
- Full brick construction; 2.7m ceiling
- Master ensuite with windows
- Deluxe kitchen with granite top & stainless steel appliances
- Ducted air, internal laundry
- Full facilities which include heated pool, gymnasium,