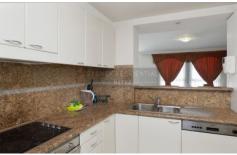

- Spacious 2 bedroom apartment both with built in robes
- Open plan living & dining extend to sunlit entertaining balcony
- Full brick construction; 2.7m ceiling
- Master ensuite with windows
- Deluxe kitchen with granite top & stainless steel appliances
- Ducted air, internal laundry
- Full facilities which include heated pool, gymnasium,