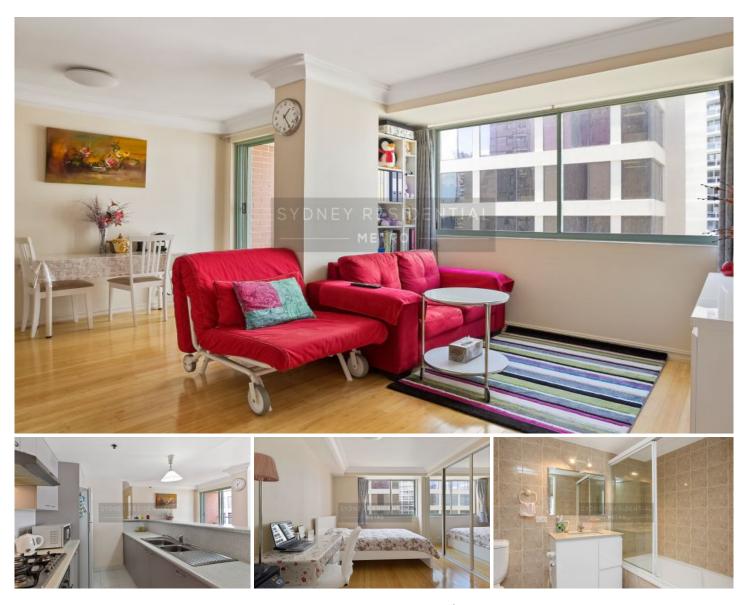

## Level 10/359 Sussex Street Sydney NSW

\*\*DEPOSIT TAKEN\*\* Positioned in the very vibrant heart of the city's famed entertainment district, close proximity to Darling Harbour and Town Hall station, the Regal Apartment is an established residence surrounded by an array of cafes, restaurants, shops and all the great amenities city has to offer.

- Timber Flooring throughout
- Open plan living/dining extending to sunny balcony
- 2 bedrooms with built in robes
- Internal laundry with new dryer
- Modern Kitchen with near new stainless steel appliances
- Renovated Bathroom
- Secured car space
- Unfurnished