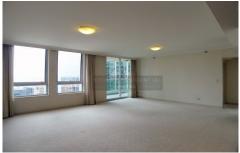

- Spacious 2 bedroom apartment both with built in robes
- Open plan living & dining extend to sunlit entertaining balcony
- Full brick construction; 2.7m ceiling
- Master ensuite with windows
- Deluxe kitchen with granite top & stainless steel appliances
- Ducted air, internal laundry
- Full facilities which include heated pool, gymnasium,