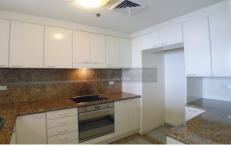

- Spacious 2 bedroom apartment both with built in robes
- Open plan living & dining extend to sunlit entertaining balcony
- Full brick construction; 2.7m ceiling
- Master ensuite with windows
- Deluxe kitchen with granite top & stainless steel appliances
- Ducted air, internal laundry
- Full facilities which include heated pool, gymnasium,