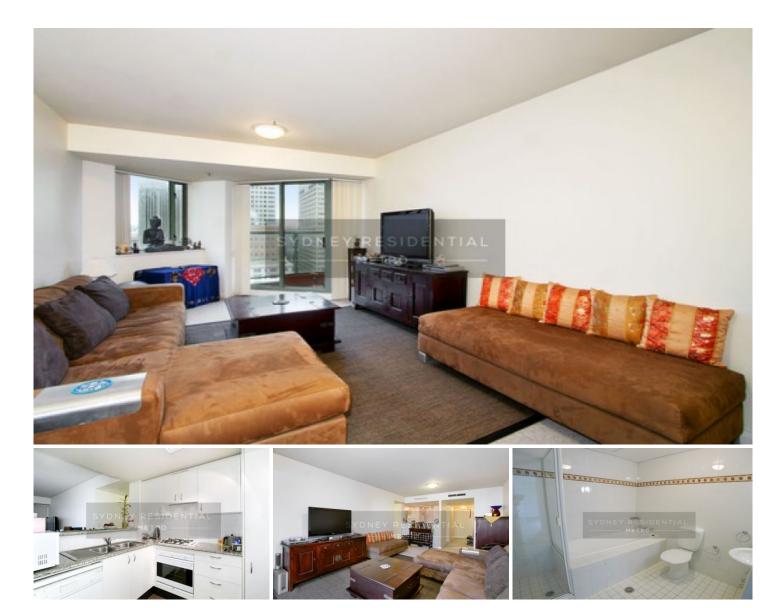

## Level 16/2 Quay Street Sydney NSW

This beautifully presented light filled East Facing 66sqm one bedroom apartment offers privacy, convenience, and ultra modern living.

Residents will enjoy direct access to the restaurants, cafes, cinemas, all provided within the Market City Shopping Centre which is located right beneath the building.

- Airy open plan living & dining lead to balcony
- SMEG gas kitchen with granite bench top, internal laundry
- Double bedroom with built-ins & balcony access
- Oversized bathroom with bath & shower
- Air-conditioning, AV Security, 24 hour concierge
- First class resort style facilities