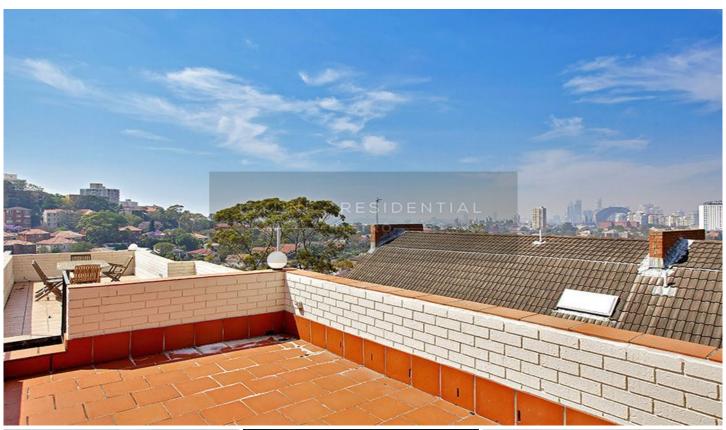

## 54 Bent Street Neutral Bay NSW

- Privately positioned in a boutique development of only 3 residences (dual street frontage)
- 3 bedrooms, master with ensuite, built-ins and direct courtyard access
- 2 bathrooms. Internal laundry with its own outdoor drying area
- 2 car tandem parking
- Lock up storeroom
- Generous living and dining area with timber flooring throughout
- Renovated stainless steel gas kitchen with quality appliances
- Minutes from Harbour Bridge/CBD approaches, North Sydney, eateries, supermarkets and parklands.