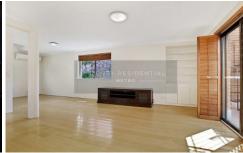

## 54 Bent Street Neutral Bay NSW

- Privately positioned in a boutique development of only 3 residences (dual street frontage)
- 3 bedrooms, master with ensuite, built-ins and direct courtyard access
- 2 bathrooms. Internal laundry with its own outdoor drying area
- 2 car tandem parking
- Lock up storeroom
- Generous living and dining area with timber flooring throughout
- Renovated stainless steel gas kitchen with quality appliances
- Minutes from Harbour Bridge/CBD approaches, North Sydney, eateries, supermarkets and parklands.