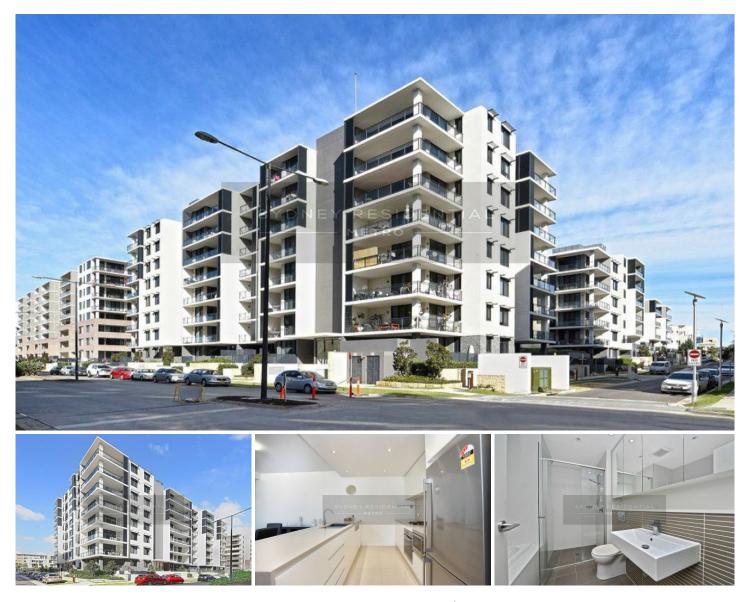

## Level 4/14 Baywater Drive Wentworth Point NSW

Near new, well lit two bedroom apartment in the Messina building, situated in Wentworth point. This apartment sits within walking distance to all amenities & is located in a family friendly and safe neighborhood.

\* Two spacious bedrooms, both bedrooms with access to balcony

- \* Walk in wardrobe & ensuite to master
- \* Built in wardrobe in second bedroom
- \* Internal laundry
- \* Open plan living
- \* Quality designer kitchen & bathrooms
- \* Stainless steel appliances (Dishwasher, Built in
- microwave, gas stove & oven)
- \* Air-conditioned

## 2 🛤 2 🚰 1 🚘

| Туре                 | : |
|----------------------|---|
| <b>Building Size</b> | : |

- : Apartment e: 107 sqm
- View

: https://www.srmetro.com.au/lease/nsw/i nner-west/wentworth-point/residential/ap artment/5716634