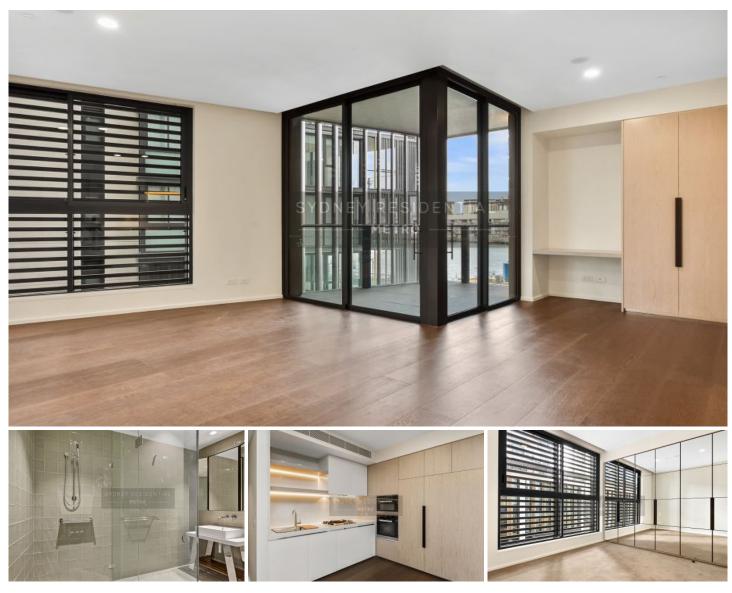

## Level 2/21 Barangaroo Avenue Sydney NSW

The property features a one generous bedroom with built-ins and a gourmet kitchen with Miele appliances. This seamless design is complemented by the water front locale and a west facing orientation.

- One generous bedroom
- Built-in Wardrobe
- Modern bathroom
- Study Nook

For full version visit the website

1 🎮 1 🚰

Type : Apartment

**View** : https://www.srmetro.com.au/lease/nsw/sydney-cit y/sydney/residential/apartment/5716630