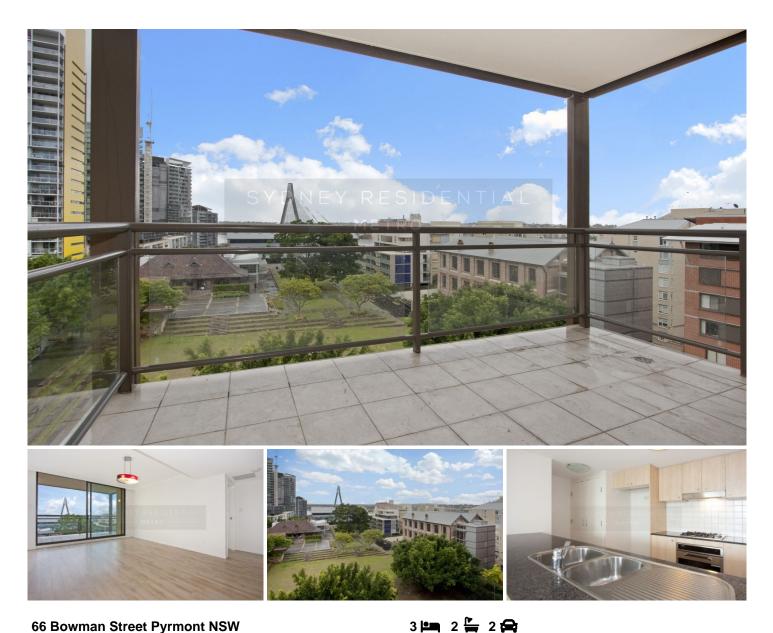

## 66 Bowman Street Pyrmont NSW

Set in a sought after location is this elegant 3 bedroom apartment with view to Anzac Bridge & parkland.

## Features include:

- Master bedroom with en-suite and built-in wardrobes
- Well appointed kitchen with stainless steel European appliances and gas cooking
- 2 luxury bathrooms
- R/C air-conditioning
- Timber floorboard throughout
- Double security parking plus ample visitors parking & separate storage cage
- 24 hours Jackson Landing security
- With easy access to parkland, transport, restaurants &