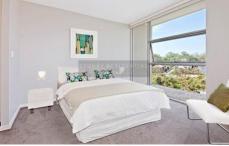

## Features Include:

- Spacious living/dining with a retractable monarch door, providing a seamless transition to the loggia balcony with cedar louvre adjustable privacy shutters
- Free flowing kitchen with stainless steel smeg appliances & gas cooking
- Bedroom with built-in wardrobe and access to loggia
- Dual access bathroom with separate bath & shower featuring 'villeroy & boch' basin
- Concealed internal laundry includes dryer and ample