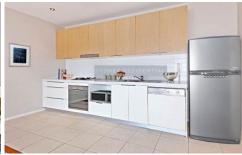

## Features Include:

- Spacious living/dining with a retractable monarch door, providing a seamless transition to the loggia balcony with cedar louvre adjustable privacy shutters
- Free flowing kitchen with stainless steel smeg appliances & gas cooking
- Bedroom with built-in wardrobe and access to loggia
- Dual access bathroom with separate bath & shower featuring 'villeroy & boch' basin
- Concealed internal laundry includes dryer and ample