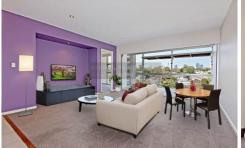

## Features Include:

- Spacious living/dining with a retractable monarch door, providing a seamless transition to the loggia balcony with cedar louvre adjustable privacy shutters
- Free flowing kitchen with stainless steel smeg appliances & gas cooking
- Bedroom with built-in wardrobe and access to loggia
- Dual access bathroom with separate bath & shower featuring 'villeroy & boch' basin
- Concealed internal laundry includes dryer and ample