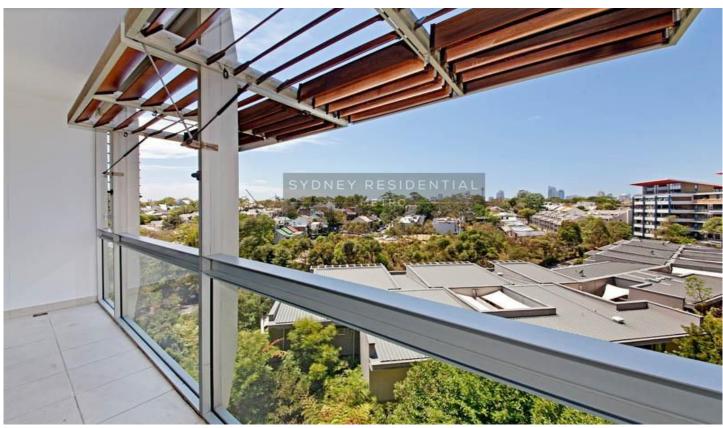

## 4 Alexandria Drive Camperdown NSW

\*\*DEPOSIT TAKEN\*\* This North East facing 'Aquilon' apartment offers stylish simplicity with it's innovative design. Perfectly set on the top floor capturing City skyline views this property is a must to inspect.

## Features Include:

- Spacious living/dining with a retractable monarch door, providing a seamless transition to the loggia balcony with cedar louvre adjustable privacy shutters
- Free flowing kitchen with stainless steel smeg appliances & gas cooking
- Bedroom with built-in wardrobe and access to loggia
- Dual access bathroom with separate bath & shower featuring 'villeroy & boch' basin
- Concealed internal laundry includes dryer and ample