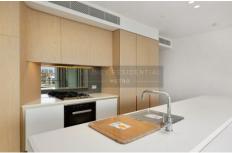

The property features two generous rooms both with built-ins and an ensuite to the master, a kitchen by Miele, luxury bathrooms & a secure car space with storage. This seamless design is complemented by the water front local and a west facing orientation.