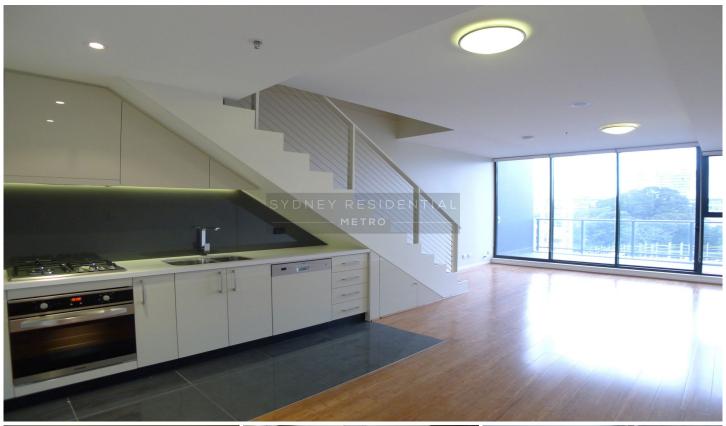

## This property features:

- Spacious living & dining with timber flooring flow to balcony perfect for alfresco entertaining
- Gourmet kitchen with stone top and stainless steel appliances
- Double bedroom with built-in robes
- Designer bathroom
- Internal laundry
- Study area/ home office