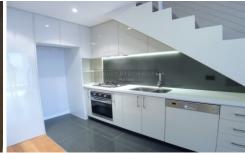

## This property features:

- Spacious living & dining with timber flooring flow to balcony perfect for alfresco entertaining
- Gourmet kitchen with stone top and stainless steel appliances
- Double bedroom with built-in robes
- Designer bathroom
- Internal laundry
- Study area/ home office