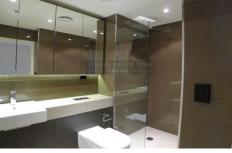

## This property features:

- Spacious living & dining with timber flooring flow to balcony perfect for alfresco entertaining
- Gourmet kitchen with stone top and stainless steel appliances
- Double bedroom with built-in robes
- Designer bathroom
- Internal laundry
- Study area/ home office