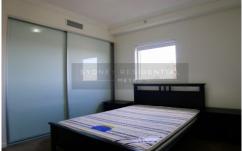

This apartment features:

- Light filled open plan living flow to generous balcony
- Galley style Kitchen with gas cooking & stainless steel appliances
- Air-conditioning
- Internal laundry
- Valuable security carspace
- Separate bedroom area with built in robes
- Minutes stroll to the central business district & World Square shopping at your doorstep