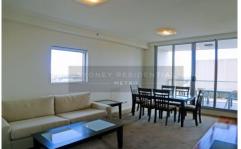

This apartment features:

- Light filled open plan living flow to generous balcony
- Galley style Kitchen with gas cooking & stainless steel appliances
- Air-conditioning
- Internal laundry
- Valuable security carspace
- Separate bedroom area with built in robes
- Minutes stroll to the central business district & World Square shopping at your doorstep