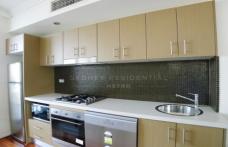

This apartment features:

- Light filled open plan living flow to generous balcony
- Galley style Kitchen with gas cooking & stainless steel appliances
- Air-conditioning
- Internal laundry
- Valuable security carspace
- Separate bedroom area with built in robes
- Minutes stroll to the central business district & World Square shopping at your doorstep