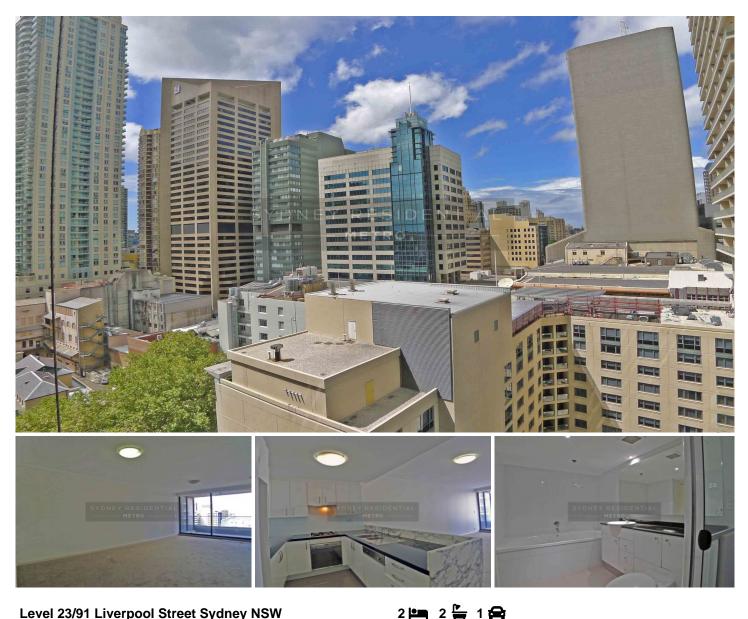

## Level 23/91 Liverpool Street Sydney NSW

Ideal for anyone working in the city, World Tower is within close proximity to the CBD, Darling Harbour, Sydney Exhibition and Convention Centre and the vibrant nightlife of George Street.

Features consisting of:

- \* Large bedrooms with built in robe and access to balcony
- \* Open kitchen with gas appliances
- \* Fully deducted air conditioning
- \* 2 Bathrooms (master ensuite)
- \* Extra Large Ample Storage Space
- \* Valuable security car space
- \* Internal laundry with dryer
- \* 24 hour concierge and security