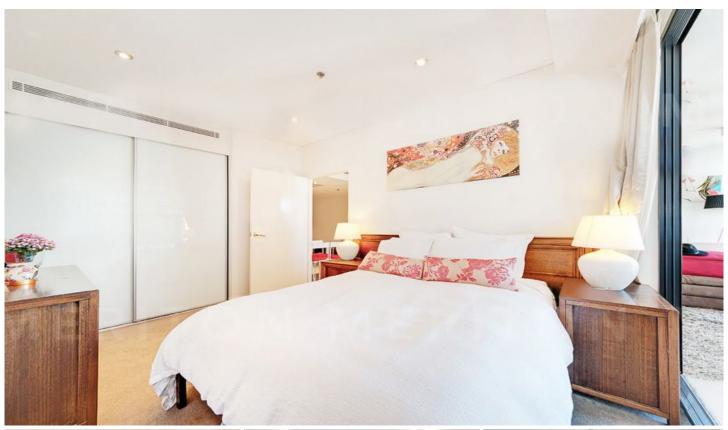

- \*Spacious open plan living area enjoys natural light, entertainer's winter garden with fantastic views.
- \*Stylish gourmet kitchen with stone bench top and stainless steel appliances, gas cooking.
- \*Oversize bedroom with floor to ceiling glass and direct access to winter garden.
- \* A full size bathroom is also included with shower separate from the bathtub.
- \*Air-conditioning