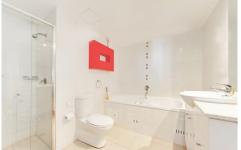

- \*Spacious open plan living area enjoys natural light, entertainer's winter garden with fantastic views.
- \*Stylish gourmet kitchen with stone bench top and stainless steel appliances, gas cooking.
- \*Oversize bedroom with floor to ceiling glass and direct access to winter garden.
- \* A full size bathroom is also included with shower separate from the bathtub.
- \*Air-conditioning