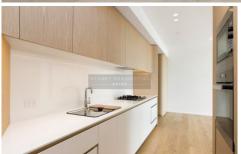

## 603/31 Barangaroo Avenue Sydney NSW

The property features a one generous bedroom with built-ins and a gourmet kitchen with Miele appliances. This seamless design is complemented by the water front locale and a west facing orientation.