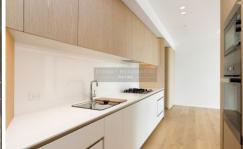

The property features a generous room with built-in, a kitchen by Miele, luxury bathroom & a secure car space with storage. This seamless design is complemented by the water front local and a west facing orientation.