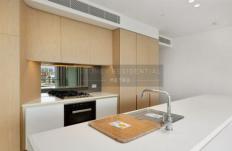

The property features two generous rooms both with built-ins and an ensuite to the master, a kitchen by Miele, luxury bathrooms & a secure car space with storage. This seamless design is complemented by the water front local and a west facing orientation.