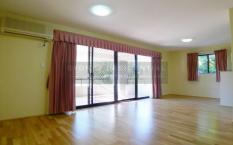

- \* Generous living and dining areas with polished floorboards flow to sunlit entertainers' balcony with open district views
- \* Gourmet kitchen with granite benchtop and stainless steel gas appliances
- \* Master bedroom with walk-through robe to ensuite and access to balcony
- \* Internal laundry
- \* Gas bayonet heating and split system air-conditioning
- \* Covered access to tandem double garage plus visitor