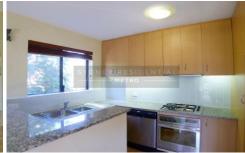

- \* Generous living and dining areas with polished floorboards flow to sunlit entertainers' balcony with open district views
- \* Gourmet kitchen with granite benchtop and stainless steel gas appliances
- \* Master bedroom with walk-through robe to ensuite and access to balcony
- \* Internal laundry
- \* Gas bayonet heating and split system air-conditioning
- \* Covered access to tandem double garage plus visitor